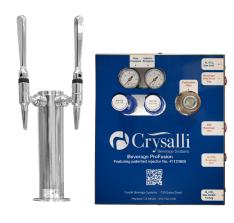

## iN2-TK2P

Business is booming, customers are flocking to your doors and looking for that unique experience that only your restaurant can provide. How do you elevate this experience to the next level? How do you get your customers to swoon all over again about the uniqueness that is your establishment and you?

Add Crysalli Beverage Systems iN2-TK2P nitro injection device to your existing piece of back bar equipment and begin exploring the world of cold brew coffees, nitro infused drinks and unique beverage offerings that will get your customers talking...again!