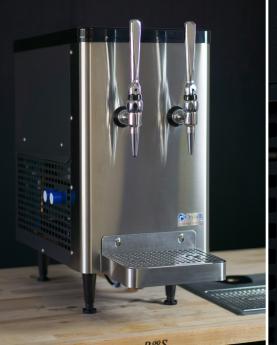

## CR-1-iN2

Plato once said...necessity is the mother of invention. At Crysalli Beverage Systems we took that one step further and added that inspiration along with necessity is the mother of invention. Inspired by the desire to create the best beverage experience possible when it comes to cold brew coffee, nitro brew coffee and other nitro infused drinks, we created the iN2 series of nitro injecting equipment. The necessity to have this in a more compact, countertop application inspired us to take this to another level, so we created the Crysalli Beverage Systems CR-1-iN2 countertop nitro injecting beverage dispenser.

Fresh brewed and flash chilled, the CR-1-iN2 eliminates the need for storing bulky kegs in your walk-ins.

Now you know what inspires Crysalli, so the question is, "How will Crysalli inspire you?"