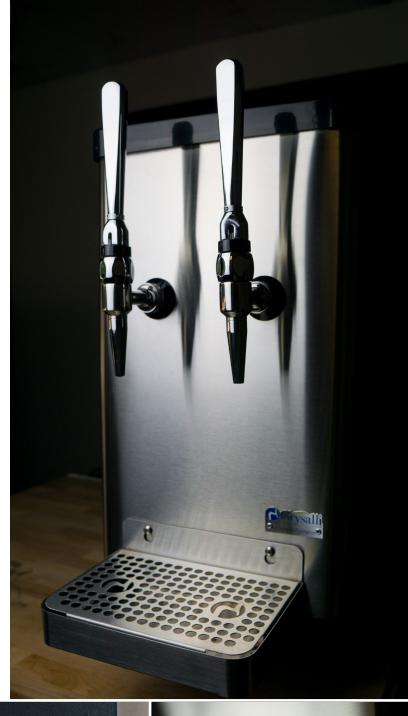

## CR-1-iN2

Plato once said...necessity is the mother of invention. At Crysalli Beverage Systems we took that one step further and added that inspiration along with necessity is the mother of invention. Inspired by the desire to create the best beverage experience possible when it comes to cold brew coffee, nitro brew coffee and other nitro infused drinks, we created the iN2 series of nitro injecting equipment. The necessity to have this in a more compact, countertop application inspired us to take this to another level, so we created the Crysalli Beverage Systems CR-1-iN2 countertop nitro injecting beverage dispenser.

Fresh brewed and flash chilled, the CR-1-iN2 eliminates the need for storing bulky kegs in your walk-ins.

Now you know what inspires Crysalli, so the question is, "How will Crysalli inspire you?"