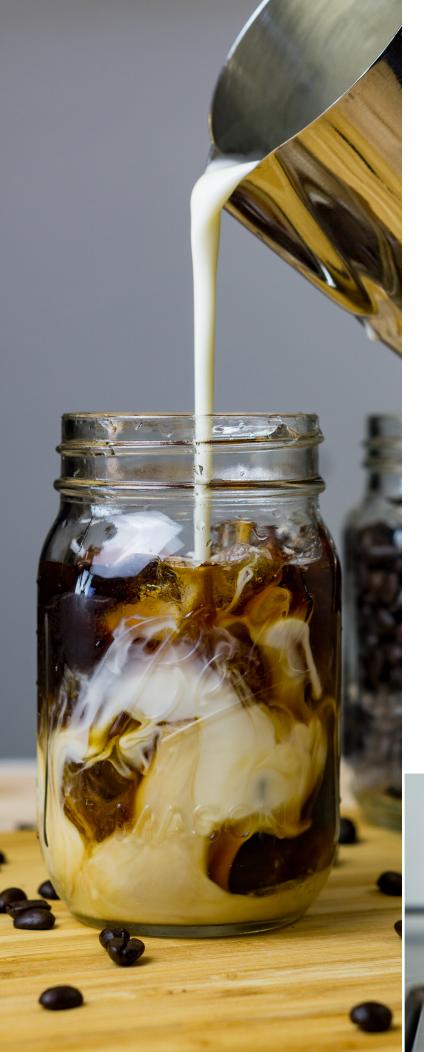

## iN2-DD2P

Like a moment of peace and quiet in the middle of a chaotic afternoon, the smooth richness, deep coffee aroma and color of a Crysalli iN2-DD2P nitro coffee drink will take you to another place. Everyone can use those minutes in time to relax and escape into the ideal beverage, cold brew coffee, nitro coffee or nitro infused tea. Enjoy the moment, enjoy the break, and enjoy your nitro infused beverage from the Crysalli Beverage Systems iN2-DD2P.

The iN2-DD2P comes as a complete, ready to use system

Follow this code to view technical specifications for the ProFusion line