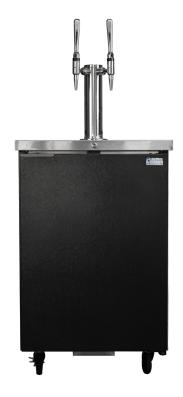

## iN2-DD2P

Like a moment of peace and quiet in the middle of a chaotic afternoon, the smooth richness, deep coffee aroma and color of a Crysalli iN2-DD2P nitro coffee drink will take you to another place. Everyone can use those minutes in time to relax and escape into the ideal beverage, cold brew coffee, nitro coffee or nitro infused tea. Enjoy the moment, enjoy the break, and enjoy your nitro infused beverage from the Crysalli Beverage Systems iN2-DD2P.

The iN2-DD2P comes as a complete, ready to use system

Follow this code to view technical specifications for the ProFusion line