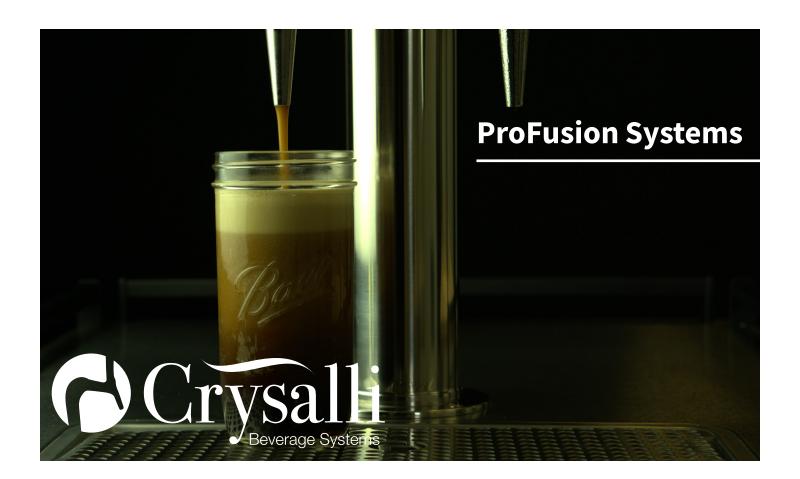

## iN2-DD2P

Like a moment of peace and quiet in the middle of a chaotic afternoon, the smooth richness, deep coffee aroma and color of a Crysalli iN2-DD2P nitro coffee drink will take you to another place. Everyone can use those minutes in time to relax and escape into the ideal beverage, cold brew coffee, nitro coffee or nitro infused tea. Enjoy the moment, enjoy the break, and enjoy your nitro infused beverage from the Crysalli Beverage Systems iN2-DD2P.

The iN2-DD2P comes as a complete, ready to use system

Follow this code to view technical specifications for the ProFusion line