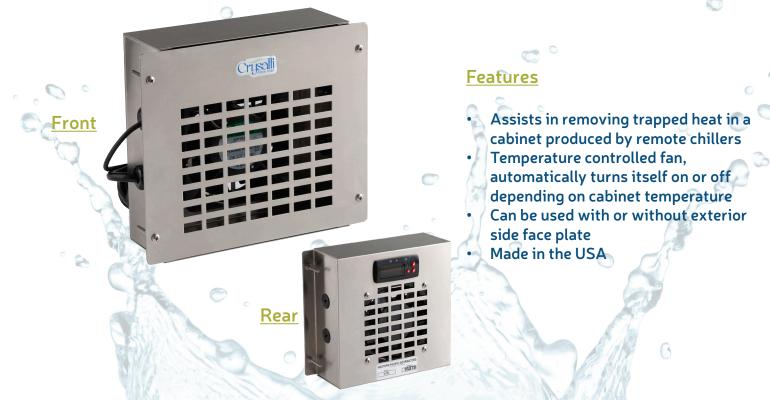

## CR-TFB1 Thermostatic fan box

## **Specifications**

- Digital thermostat
- Factory set @ 90°F to turn on/off
- 117 CFM fan
- 120 Volt. 7' Electrical cord and plug
- Max Amps: 0.5"
- 4' temp probe cord

- Overall dimensions: 9.5"W x 7.875"H x 3"D
- Exterior side face plate: 9.5"W x 7.875"H
- Requires a 7.5"W x 5.5"H cut out in cabinet panel
- Recommended anytime a remote chiller is installed in a cabinet

## For use with:

- Anytime a Crysalli remote chiller system is installed in a cabinet
- When air flow to assist in ventilation is needed

Crysalli Beverage Systems a division of WPD 1739 Sabre Street, Hayward, CA 94545 www.crysalli.com