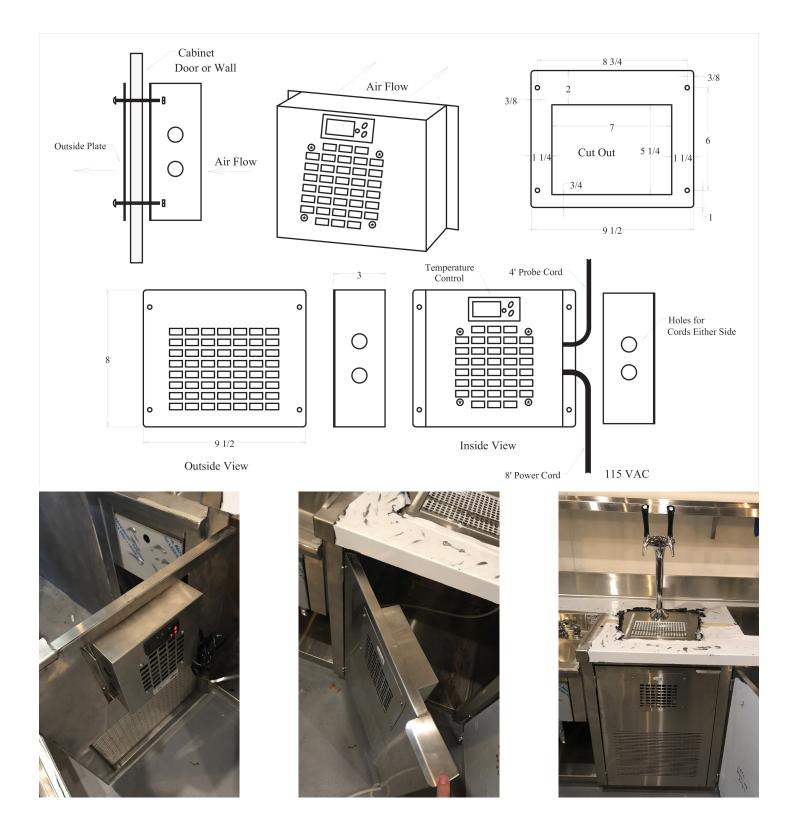

## **Specifications**

- Digital thermostat
- Factory set @ 90°F to turn on/off
- 117 CFM fan
- 120 Volt. 7' Electrical cord and plug
- Max Amps: 0.5"
- 4' temp probe cord

- Overall dimensions: 9.5"W x 7.875"H x 3"D
- Exterior side face plate: 9.5"W x 7.875"H
- Requires a 7.5"W x 5.5"H cut out in cabinet panel
- Recommended anytime a remote chiller is installed in a cabinet

## For use with:

- Anytime a Crysalli remote chiller system is installed in a cabinet
- When air flow to assist in ventilation is needed

Crysalli Beverage Systems a division of WPD 1739 Sabre Street, Hayward, CA 94545 www.crysalli.com