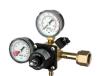

Compact size for the least intrusive counter space usage
- Designed for dispensing individual servings in a beverage cup
- 304 stainless steel brushed finish\*

- Ice Bank: 6 lbs
- Weight: 80 lbs
- Clearance: 9"
- 12"W x 26"D x 20.75"H
- Stainless Steel water coils
- Reverse Osmosis Compatible



- Air intake at rear
- Allow for 6" rear & side clearance around unit for air flow
- 4.25" legs
- 1/4" water connection

- 7' CO2 hose with 1/4" flare fitting
- 9' Electrical cord NEMA 5-15 plug
- 7' Overflow drain hose

### **Accessories:**

- □ CR-14FCP with Prefilter
- □ CR-14FC without Prefilter

Filtration systems feature one 4FC Fibredyne technology, quick change, sanitary cartridge. T.O.C. capacity 15,000 gal at 2.5 GPM.



□ CR-PC160-14FCV Primary High Pressure CO2 Regulator for CO2 tank











### □ CR-KIT-CPCT

Kit includes fittings needed to complete the installation of CR-14FC filter system to Countertop CP2000-CT2. Includes: Water pressure reducer valve, fittings, and extra tubing CP2000 CT Series Only



- □ CR-CWB1
- □ CR-CWB2

Cylinder safety restraint wall bracket



### □ CR-SDL-1

Single sanitary dispense lever that attaches to a self closing faucet on unit. 1 per faucet. Great for self-service hands-free dispensing applications.



□ Customer supplied CO2 Tank required