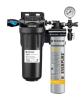

### **Accessories:**

- □ CR-14FCP with Prefilter
- □ CR-14FC without Prefilter

Filtration systems feature one 4FC Fibredyne technology, quick change, sanitary cartridge. T.O.C. capacity 15,000 gal at 2.5 GPM.