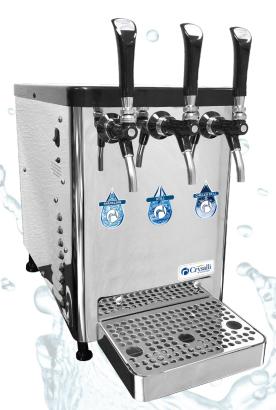

## **CP2000-CT3**

## **Pull Handle Faucets, Countertop Mount**

\*Mirrored finish available upon request

# Low volume sparkling, chilled still and chilled still water on tap

- Perfect for office, hotel suites, wineries & residential
- Cold carbonation for better long lasting sparkling water
- Compact size for the least intrusive counter space usage
- Designed for dispensing individual servings in a beverage cup
- 304 stainless steel brushed finish\*