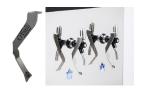

### □ CR-SDL-1

Single sanitary dispense lever that attaches to a self closing faucet on unit. 1 per faucet. Great for self-service hands-free dispensing applications.

□ Customer supplied CO2 Tank required