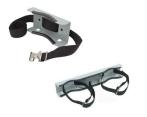

- Air intake at rear
- Allow for 6" rear & side clearance around unit for air flow
- 4.25" legs
- 1/4" water connection

- 7' CO2 hose with 1/4" flare fitting
- 9' Electrical cord NEMA 5-15 plug
- 7' Overflow drain hose

### **Accessories:**

- □ CR-14FCP with Prefilter
- □ CR-14FC without Prefilter

Filtration systems feature one 4FC Fibredyne technology, quick change, sanitary cartridge. T.O.C. capacity 15,000 gal at 2.5 GPM.



□ CR-PC160-14FCV Primary High Pressure CO2 Regulator for CO2 tank











### □ CR-KIT-CPCT

Kit includes fittings needed to complete the installation of CR-14FC filter system to Countertop CP2000-CT2. Includes: Water pressure reducer valve, fittings, and extra tubing CP2000 CT Series Only



- □ CR-CWB1
- □ CR-CWB2

Cylinder safety restraint wall bracket



### □ CR-SDL-1

Single sanitary dispense lever that attaches to a self closing faucet on unit. 1 per faucet. Great for self-service hands-free dispensing applications.



□ Customer supplied CO2 Tank required