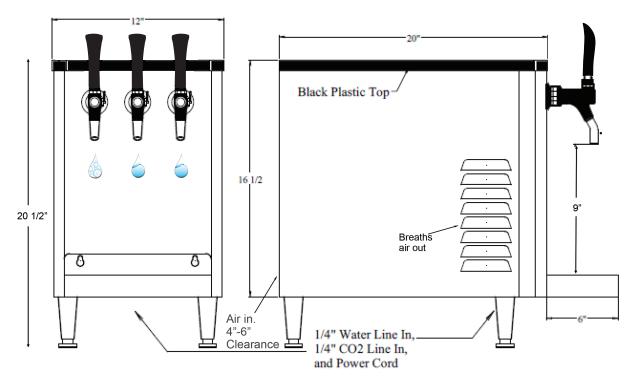

# **Specifications**

- 50, 12oz drinks per hour @<40°</li>
- Self-contained refrigeration system
- Compressor: 1/9 H.P.
- Operating temperature range: 40°-100°
- Electrical: 120v 3.5 Amps
- Carbonator: 1 GPM
- Water Bath: 2.5 Gallons

- Ice Bank: 6 lbs
- Weight: 80 lbs
- Clearance: 9"
- 12"W x 26"D x 20.75"H
- Stainless Steel water coils
- Reverse Osmosis Compatible

- Air intake at rear
- Allow for 6" rear & side clearance around unit for air flow
- 4.25" legs
- 1/4" water connection

- 7' CO2 hose with 1/4" flare fitting
- 9' Electrical cord NEMA 5-15 plug
- 7' Overflow drain hose