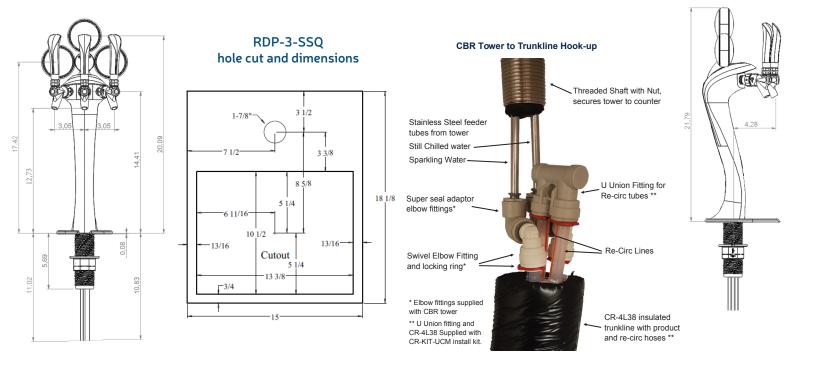

## **Specifications**

- · Flow rate is adjustable to your liking and can be locked in a specific setting
- Faucet flow rate: 1.5-2 oz per second
- Three specialized SS faucets for Sparkling, Still & Chilled Still water combinations
- Height: 21.79"
- Clearance: 12.73"
- Stainless Steel handles
- · Supplied with quick connect fittings for easy hook-up to our CR-4L38 trunkline
- For use and pairing with all Crysalli Remote Series
- · 22 MM LED back lit medallions with Sparkling, Still & Chilled Still logos
- Weight: 15 lbs