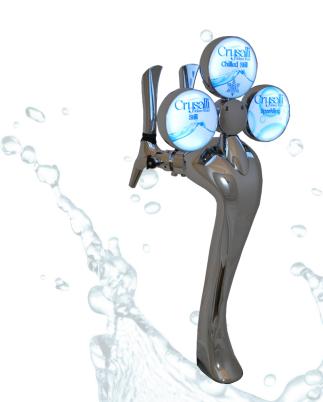

**Project:** 

Scan for more info!

Owners Manual Quick Install Quick Sizing Install Layout Parts List

LIT-V3C Draft Tower

Combination of Sparkling, Still & Chilled Still Water
Three Faucet Tower

## **Specifications**

- · Flow rate is adjustable to your liking and can be locked in a specific setting
- Faucet flow rate: 1.5-2 oz per second
- Three specialized SS faucets for Sparkling, Still & Chilled Still water combinations
- Height: 21.79"
- Clearance: 12.73"
- Stainless Steel handles
- · Supplied with quick connect fittings for easy hook-up to our CR-4L38 trunkline
- For use and pairing with all Crysalli Remote Series
- · 22 MM LED back lit medallions with Sparkling, Still & Chilled Still logos
- Weight: 15 lbs