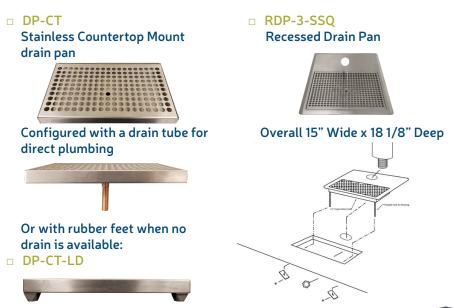

**Project:** 



Scan for more info!

Owners Manual Quick Install Quick Sizing Install Layout Parts List

LIT-V3C Draft Tower



Combination of Sparkling, Still & Chilled Still Water
Three Faucet Tower

## **Specifications**

- · Flow rate is adjustable to your liking and can be locked in a specific setting
- Faucet flow rate: 1.5-2 oz per second
- Three specialized SS faucets for Sparkling, Still & Chilled Still water combinations
- Height: 21.79"
- Clearance: 12.73"
- Stainless Steel handles
- · Supplied with quick connect fittings for easy hook-up to our CR-4L38 trunkline
- For use and pairing with all Crysalli Remote Series
- · 22 MM LED back lit medallions with Sparkling, Still & Chilled Still logos
- Weight: 15 lbs



## Accessories

## □ CR-100301-C Optional Chrome Handles: