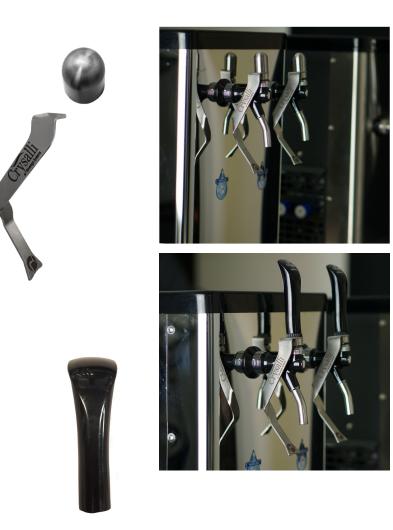

#### CR-SDL-1 lever for X0101-B-HEX

#### Two CR-SDL-1 kits on a CR-1 system. Shown with stainless steel cap and ergo handle

www.crysalli.com