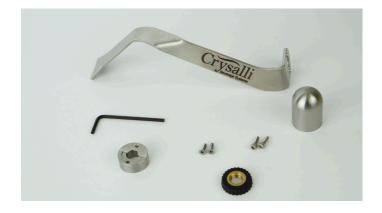

## **CR-SDL-1** Assembly components:

- Stainless steel sanitary lever
- Optional stainless steel pivot ball cap
- Threaded jam nut for use with ergo handle
- Two piece pivot ball mounting clamp
- 3/32" hex wrench
- 4-40 SS screws