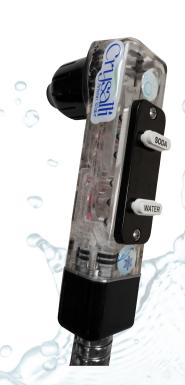

# CR-BG2B-FF

Bar Gun Sparkling & Still

# **Specifications**

- Bar Gun designed for fast flow dispensing of Sparkling & Still water
- Two button configuration
- 30" long hose
- · Mechanical shut off and metering controls
- 3/8" connection with John Guest fittings
- Twist off nozzle for cleaning
- Comes with holster and drain assembly
- For use with CR-UCM1 or CR-UCM2 Remote systems

- ETL Sanitation Listed Conforms to NSF 18
- Nozzle removes easily with no tools for cleaning & sanitizing Never becomes stuck to inner nozzle
- · Double o-ring fittings help prevent leaks
- Low maintenance and life cost
- Easy removal from bar with no tools
- · Holster unit removable with no tools for easy cleaning
- Large drain tube from holster prevents backup (1/2" ID)
- · Holster design helps prevent nozzle from contamination