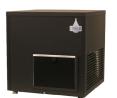

## For use with:

□ CR-UCM1
Remote Chiller unit
Sparkling & Still
50 ltr/13 gal per hr @<40°
Up to 35ft max trunk line run

□ CR-UCM2
Remote Chiller unit
Sparkling & Still
80 ltr/21 gal per hr @<40°
Up to 45ft max trunk line run