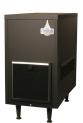

## For use with:

□ CR-UCM1
Remote Chiller unit
Sparkling & Still
50 ltr/13 gal per hr @<40°
Up to 35ft max trunk line run

□ CR-UCM2
Remote Chiller unit
Sparkling & Still
80 ltr/21 gal per hr @<40°
Up to 45ft max trunk line run