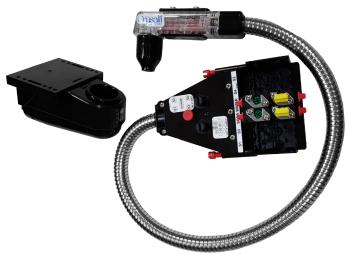

# **Specifications**

- Bar Gun designed for fast flow dispensing of Sparkling & Still water
- Two button configuration
- 30" long hose
- · Mechanical shut off and metering controls
- 3/8" connection with John Guest fittings
- Twist off nozzle for cleaning
- Comes with holster and drain assembly
- For use with CR-UCM1 or CR-UCM2 Remote systems

- ETL Sanitation Listed Conforms to NSF 18
- Nozzle removes easily with no tools for cleaning & sanitizing Never becomes stuck to inner nozzle
- · Double o-ring fittings help prevent leaks
- Low maintenance and life cost
- Easy removal from bar with no tools
- · Holster unit removable with no tools for easy cleaning
- Large drain tube from holster prevents backup (1/2" ID)
- · Holster design helps prevent nozzle from contamination

#### □ CR-KIT-UCM

Installation Kit for remote chiller units, UCM1 & UCM2, includes: 5ft of CR-4L38 trunkline, water pressure reducer valve, various fittings and oetiker clamps, extra tubing and insulation to install the filter system, CR-UCM# and CBR or CM tower