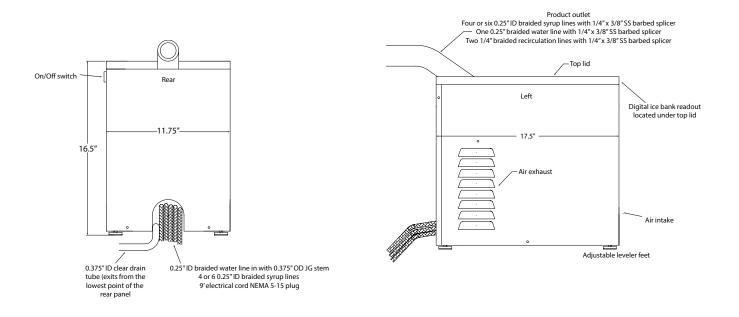

- Water Bath: 2.5 Gallons
- Ice Bank: 6 lbs
- Dry Weight: 80 lbs
- 11.75"W x 17.5"D x 16.5"H

|                  | CBDS-P2000-SW-R4                                       | CBDS-P2000-SW-R6 |
|------------------|--------------------------------------------------------|------------------|
| Coil quantity    | 4 syrup coils                                          | 6 syrup coils    |
| Coil description | 6 foot stainless steel tubing 0.25" OD with 0.02" wall |                  |