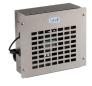

## CBDS-P2000-SW Undercounter Beverage Chiller

## Fountain Dispense Non-carb Chiller

- Undercounter recirculation system keeps water and syrup chilled from the chiller to the beverage dispenser
- Reduced ice consumption compared to cold plate systems
- Durable, easy to clean, stainless steel cabinet
- Reduced counter space need compared to cold plate systems

## **Specifications**

- Dispense capacity: 1, 12 oz drink per minute (Max capacity: 50, 12 oz drinks at this duty cycle)
- Flow rate: 3 oz per second
- Dispense temperature: <45°F
- Self-contained refrigeration system
- Compressor: 1/9 H.P.
- Refrigerant: R134a CFC-free
- Electrical: 120 VAC
- Minimum amps: 3.3

- Water Bath: 2.5 Gallons
- Ice Bank: 6 lbs
- Dry Weight: 80 lbs
- 11.75"W x 17.5"D x 16.5"H

|                  | CBDS-P2000-SW-R4                                       | CBDS-P2000-SW-R6 |
|------------------|--------------------------------------------------------|------------------|
| Coil quantity    | 4 syrup coils                                          | 6 syrup coils    |
| Coil description | 6 foot stainless steel tubing 0.25" OD with 0.02" wall |                  |