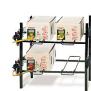

CR-4V-BIB-KIT

CR-6V-BIB-KIT Backroom kit, 4 or 6 BIB pumps, two wide by two high flat shelves

□ CR-6-JD 6 product, non-carb, bar gun

□ CM-T-6V-PBV Four or six valve, postmix soda, "T" tower with LED dispense buttons and an integrated base and drip