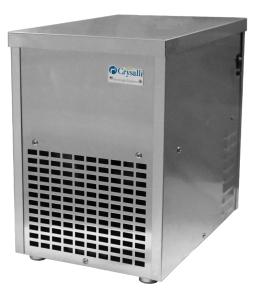

## CBDS-P2000-SW Undercounter Beverage Chiller

## Fountain Dispense Non-carb Chiller

- Undercounter recirculation system keeps water and syrup chilled from the chiller to the beverage dispenser
- Reduced ice consumption compared to cold plate systems
- Durable, easy to clean, stainless steel cabinet
- Reduced counter space need compared to cold plate systems

- Water Bath: 2.5 Gallons
- Ice Bank: 6 lbs
- Dry Weight: 80 lbs
- 11.75"W x 17.5"D x 16.5"H

|                  | CBDS-P2000-SW-R4                                       | CBDS-P2000-SW-R6 |
|------------------|--------------------------------------------------------|------------------|
| Coil quantity    | 4 syrup coils                                          | 6 syrup coils    |
| Coil description | 6 foot stainless steel tubing 0.25" OD with 0.02" wall |                  |