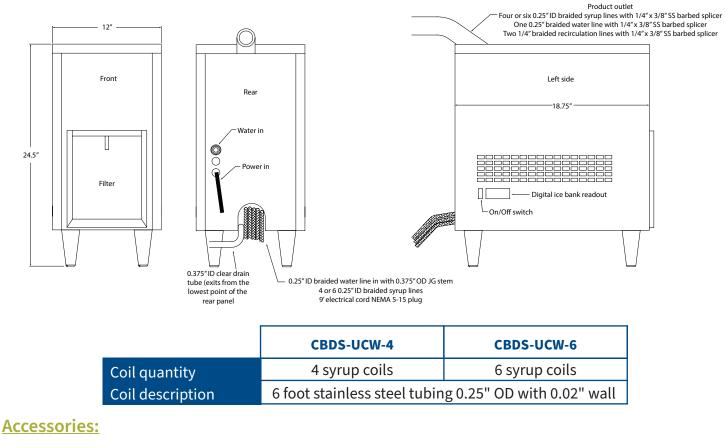

- Water Bath: 4 Gallons
- Ice Bank: 17 lbs
- Weight: 105 lbs
- Built-in re-circulatory pump allows for an installation distance up to 35' between chiller and dispenser
- 12"W x 18.75"D x 24.5"H

□ CR-24FCP with □ CBDS-KIT-SW-4/6 □ CR-ABUCM air baffle CR-4V-BIB-KIT □ CR-TFB1 Kit includes: Beverage Prefilter Thermostatic fan box CR-6V-BIB-KIT accessory hose, stainless steel □ CR-24FC without recommended anytime a Backroom kit, 4 or 6 BIB Air baffle recommended fittings, barbed splicers, remote chiller is installed pumps, two wide by two anytime a remote chiller Prefilter U-bend, oetiker clamps, is installed in a cabinet in a cabinet high flat shelves Twin filter system with John Guest fittings, leak compact fibredyne block detector, insulation filters, 19"H x 17"W tape, etc. 5 gpm, 30,000 gal, TOC & 1/2 micron filtration Cruss □ CBDS-06002 CM-T-4V-PBV CR-WMB1 wall mount CR-WBM-6-JD □ CBDS-08002 □ CM-T-6V-PBV 6 product, non-carb, bracket for CBDS-UCW Insulated bundle with Four or six valve, postmix bar gun soda, "T" tower with LED barrier tubing (six or eight 3/8" OD product dispense buttons and and two 3/8" recirc) an integrated base and drip pan