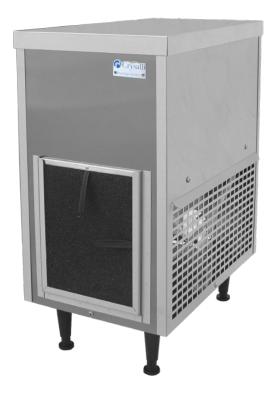

## CBDS-UCW Remote Beverage Chiller

## Fountain Dispense Non-carb Chiller

- Remote recirculation system keeps water and syrup chilled from the chiller to the beverage dispenser
- Reduced ice consumption compared to cold plate systems
- Durable, easy to clean, stainless steel cabinet
- Reduced counter space need compared to cold plate systems

## **Specifications**

- Dispense capacity: 1.5, 12 oz drinks per minute (Max capacity: 80, 12 oz drinks at this duty cycle)
- Flow rate: 3 oz per second
- Dispense temperature: <45°F
- Self-contained refrigeration system
- Compressor: 1/5 H.P.
- Refrigerant: R134a CFC-free
- BTU: 2,2000 per hour average
- Electrical: 120 VAC
- Minimum amps: 2.9

- Water Bath: 4 Gallons
- Ice Bank: 17 lbs
- Weight: 105 lbs
- Built-in re-circulatory pump allows for an installation distance up to 35' between chiller and dispenser
- 12"W x 18.75"D x 24.5"H

□ CR-24FCP with □ CBDS-KIT-SW-4/6 □ CR-ABUCM air baffle CR-4V-BIB-KIT □ CR-TFB1 Kit includes: Beverage Prefilter Thermostatic fan box CR-6V-BIB-KIT accessory hose, stainless steel □ CR-24FC without recommended anytime a Backroom kit, 4 or 6 BIB Air baffle recommended fittings, barbed splicers, remote chiller is installed pumps, two wide by two anytime a remote chiller Prefilter U-bend, oetiker clamps, is installed in a cabinet in a cabinet high flat shelves Twin filter system with John Guest fittings, leak compact fibredyne block detector, insulation filters, 19"H x 17"W tape, etc. 5 gpm, 30,000 gal, TOC & 1/2 micron filtration Cruss □ CBDS-06002 CM-T-4V-PBV CR-WMB1 wall mount CR-WBM-6-JD □ CBDS-08002 □ CM-T-6V-PBV 6 product, non-carb, bracket for CBDS-UCW Insulated bundle with Four or six valve, postmix bar gun soda, "T" tower with LED barrier tubing (six or eight 3/8" OD product dispense buttons and and two 3/8" recirc) an integrated base and drip pan