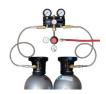

#### □ CR-CTAC2

CO2 cylinder auto change over device. Connects two cylinders at one time to double your CO2 capacity.