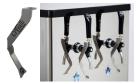

#### □ CR-SDL-1

Single sanitary dispense lever that attaches to a self closing faucet on unit. 1 per faucet. Great for self-service hands-free dispensing applications.