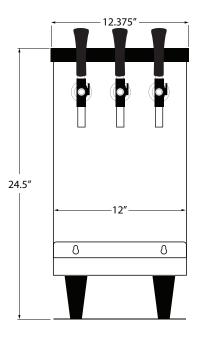

- Carbonator: 1/3 H.P.
- Water bath: 4 Gallons
- Ice bank: 9.5 lbs
- Weight: 115 lbs
- Bottle filling clearance: 12"
- Stainless steel water coils
- 12"W x 31"D x 24.25"H

- 3/8" Water inlet connector
- 7' Over flow drain hose
- 7' CO2 hose 1/4" flare fitting
- 9' Electrical cord NEMA 5-15

- 4.25" legs
- Air intake at rear with air filter
- Allow for 6" rear & side clearance around unit for air flow