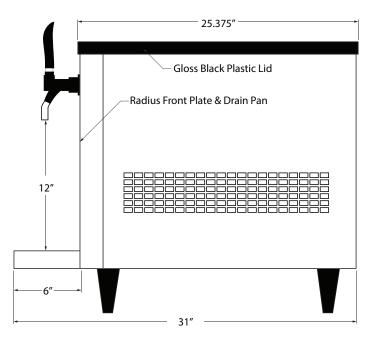

- Carbonator: 1/3 H.P.
- Water bath: 4 Gallons
- Ice bank: 9.5 lbs
- Weight: 115 lbs
- Bottle filling clearance: 12"
- Stainless steel water coils
- 12"W x 31"D x 24.25"H

- 3/8" Water inlet connector
- 7' Over flow drain hose
- 7' CO2 hose 1/4" flare fitting
- 9' Electrical cord NEMA 5-15

- 4.25" legs
- Air intake at rear with air filter
- Allow for 6" rear & side clearance around unit for air flow