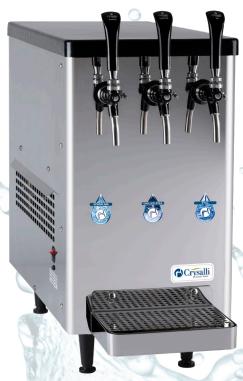

## **CR-1-3V**

**Compact countertop** 

\*Mirrored finish available upon request

# still water on tap

Sparkling, chilled still, and ambient

- Cold carbonation for better long lasting sparkling water
- Flow control faucets for sparkling, chilled still & ambient water
- Downward pointing spouts for controlled filling
- Sleek design
- 304 stainless steel brushed finish\*

### **Specifications**

- 50 liters per hour @<40°</li>
- Self-contained refrigeration system
- Compressor: 1/5 H.P.
- Refrigerant: R134a CFC-free
- BTU: 2,200 per hour Ave
- Operating temperature range: 40°-100°
- Electrical: 120v 10.1 minimum amps
- Minimum circuit breaker size: 15 amps

- Carbonator: 1/3 H.P.
- Water bath: 4 Gallons
- Ice bank: 9.5 lbs
- Weight: 115 lbs
- Bottle filling clearance: 12"
- Stainless steel water coils
- 12"W x 31"D x 24.25"H

- 3/8" Water inlet connector
- 7' Over flow drain hose
- 7' CO2 hose 1/4" flare fitting
- 9' Electrical cord NEMA 5-15