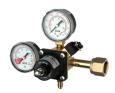

#### □ CR-PC160-14FCV

Primary high pressure CO2 regulator for CO2 tank

- □ CR-CWB: Single cylinder
- CR-CWB2: Two cylinders
   CO2 cylinder wall brackets, to safely strap and secure cylinders to the wall