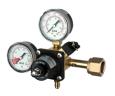

### □ CR-PC160-14FCV

Primary high pressure CO2 regulator for CO2 tank

□ Customer supplied CO2 tank required