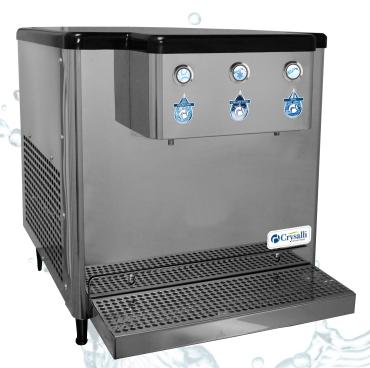

### CR-2PB-3V

### Countertop

## Sparkling, chilled still and still water on tap

- Cold carbonation for better long lasting sparkling water
- Push button dispensing; ideal for self-service use
- Sleek design
- 304 stainless steel brushed finish\*

### **Specifications**

- 80 liters per hour @<40°</li>
- Self-contained refrigeration system
- Compressor: 1/3 H.P.
- Refrigerant: R134a CFC-free
- BTU: 2,600 per hour average
- Operating temperature range: 40°-100°
- Electrical: 120v 15 Amps
- Carbonator: 1/3 H.P.