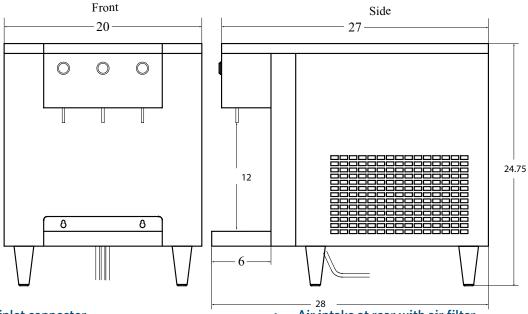

Water bath: 6 Gallons

• Ice bank: 25 lbs

• Weight: 165 lbs

Clearance: 12"

• 20"W x 28"D x 24.75"H

- 3/8" Water inlet connector
- 7' Over flow drain hose, 3/8" ID
- 7' CO2 hose 1/4" flare fitting
- 9' Electrical cord NEMA 5-15
- 4.25" legs

- · Air intake at rear with air filter
- Allow for 6" clearance on each side for air flow
- Allow for a minimum of 3" of rear clearance for air intake and plumbing connections