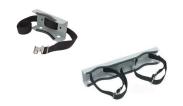

#### □ CR-KIT-CT

Installation kit for countertop units, CR-1 & CR-2, includes: fittings and oetiker clamps and extra tubing to install the filter systems and countertop unit

- □ CR-CWB: Single cylinder
- □ CR-CWB2: Two cylinders

CO2 cylinder wall brackets, to safely strap and secure cylinders to the wall