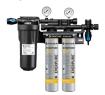

### **Accessories:**

- □ CR-24FCP with prefilter
- □ CR-24FC without prefilter

Twin filter system with compact fibredyne filters, 19"H x 17"W 5 gpm, 30,000 gal, TOC & 1/2 micron filtration