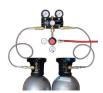

### □ CR-CTAC2

CO2 cylinder auto change over device. Connects two cylinders at one time to double your CO2 capacity.

### □ CR-PC160-14FCV

Primary high pressure CO2 regulator for CO2 tank

□ Customer supplied CO2 tank required