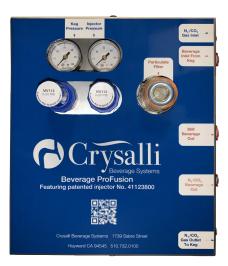

# **Specifications**

iN2-2P Specifications:

- 10.5"W x 4.5"D x 12.75"H includes top and bottom mounting bracket
- One gas inlet, dual gas control for keg and injector pressures
- · One product keg inlet, two product outlets
- Built in stainless steel particulate filter, 50 micron, washable and reusable
- Must be located in a refrigerated space within five feet of dispensing tower
- Liquid and gas inlet/outlet ports are on one side of the iN2-2P injector

### Tapping Kit specifications:

- N<sub>2</sub> primary regulator included
- Available with premix tank quick connect couplers or with D style keg couplers

Enlarged view of iN2-2P injector