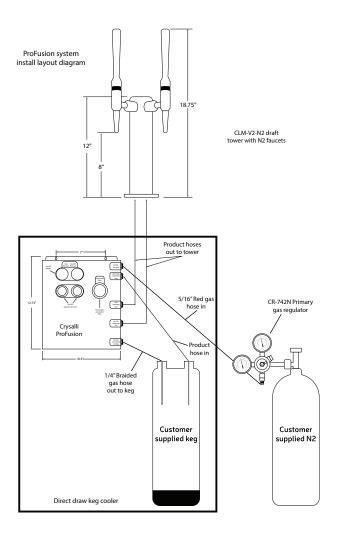

## N<sub>2</sub> and CO<sub>2</sub> beverages on tap

- The iN2-TK2P tapping kit is designed to convert your existing kegorator or back bar cooler into a ProFusion beverage dispensing system.
- The ProFusion system uses one cold keg of cold brew coffee, tea or your craft beverage of choice and dispenses two different style beverages from a single keg.
- Nitrogenated or lightly carbonated, and Still Beverage on Tap.
- Simple set-up configuration: One keg connection, two outlets. One gas connection, feeds both the system and keg (each with their own pressure control).
- High visibility and easy accessible particulate filter
- Compact, thin design that can easily fit in coolers and not take up excessive space.

# **Specifications**

iN2-2P Specifications:

- 10.5"W x 4.5"D x 12.75"H includes top and bottom mounting bracket
- One gas inlet, dual gas control for keg and injector pressures
- · One product keg inlet, two product outlets
- Built in stainless steel particulate filter, 50 micron, washable and reusable
- Must be located in a refrigerated space within five feet of dispensing tower
- Liquid and gas inlet/outlet ports are on one side of the iN2-2P injector

iN2-V2 two tap, column tower specifications:

- Two stainless steel faucets
- Insulated and air cooled
- 3/8" barrier hoses
- Supplied with fittings and hose kit

### Tapping Kit specifications:

- N<sub>2</sub> primary regulator included
- Available with premix tank quick connect couplers or with D style keg couplers

Enlarged view of iN2-2P injector