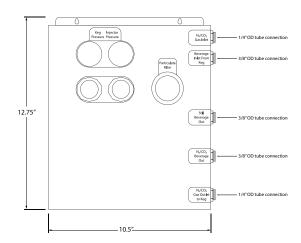

# **Specifications**

iN2-2P Specifications:

- 10.5"W x 4.5"D x 12.75"H includes top and bottom mounting bracket
- One gas inlet, dual gas control for keg and injector pressures
- · One product keg inlet, two product outlets
- Built in stainless steel particulate filter, 50 micron, washable and reusable
- Must be located in a refrigerated space within five feet of dispensing tower
- Liquid and gas inlet/outlet ports are on one side of the iN2-2P injector