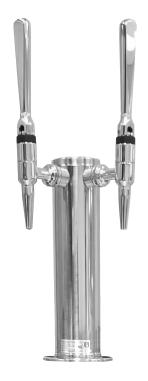

iN2-V2 two tap, column tower specifications:

- Two stainless steel faucets
- Insulated and air cooled
- 3/8" barrier hoses
- Supplied with fittings and hose kit