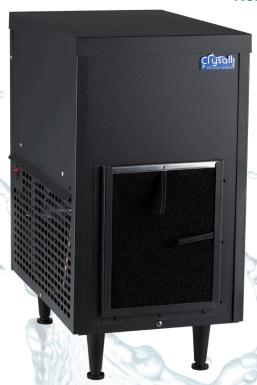

# **CR-UCW-BH**

Chilled still water only Remote chiller unit

# **Chilled still water on tap**

- Designed for remote or backhouse mounting applications: Up to 35'
- Water dispensing temperatures average between 34-40°
- Use with our single faucet tower,
   CBR-V1 or CM-1PB. Other options,
   styles and colored towers available

# **Specifications**

- 37 liters/10 gal per hour @<40°</li>
- Self-contained refrigeration system
- Compressor: 1/5 H.P.
- Refrigerant: R134a CFC-free
- BTU: 2,200 per hour Ave
- Operating temperature range: 40°-100°
- Electrical: 120v 3 Amps

- Water Bath: 4 Gallons
- Ice Bank: 17 lbs
- Weight: 70 lbs
- 12.5"W x 18.75"D x 24.5"H

- 7' Incoming water (1/4")
- 7' Over flow drain hose
- 9' 120v electrical cord
- Remotely locate system up to 35' away from tower