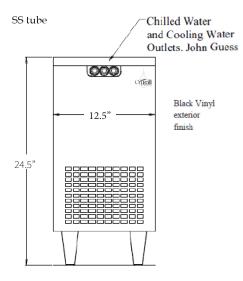

- Water Bath: 4 Gallons
- Ice Bank: 17 lbs
- Weight: 70 lbs
- 12.5"W x 18.75"D x 24.5"H

- 7' Incoming water (1/4")
- 7' Over flow drain hose
- 9' 120v electrical cord
- Remotely locate system up to 35' away from tower

Note: Water Inlet 1/4" Flexible Tubing, Condensate Drain Hose 3/8" Flexible Tubing and Power Cord. Bottom Front.

- 4.25" legs
- Allow for 8" of clearance above the unit for service and access to water bath
- Allow for rear & side clearance around unit for airflow