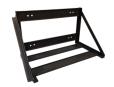

## CR-ABUCM Air Baffle Accessory

Air baffle recommended anytime a remote chiller is installed in a cabinet