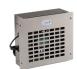

# **CR-UCW-BH**

Chilled still water only Remote chiller unit

# **Chilled still water on tap**

- Designed for remote or backhouse mounting applications: Up to 35'
- Water dispensing temperatures average between 34-40°
- Use with our single faucet tower,
   CBR-V1 or CM-1PB. Other options,
   styles and colored towers available

# **Specifications**

- 37 liters/10 gal per hour @<40°</li>
- Self-contained refrigeration system
- Compressor: 1/5 H.P.
- Refrigerant: R134a CFC-free
- BTU: 2,200 per hour Ave
- Operating temperature range: 40°-100°
- Electrical: 120v 3 Amps

- Water Bath: 4 Gallons
- Ice Bank: 17 lbs
- Weight: 70 lbs
- 12.5"W x 18.75"D x 24.5"H

- 7' Incoming water (1/4")
- 7' Over flow drain hose
- 9' 120v electrical cord
- Remotely locate system up to 35' away from tower