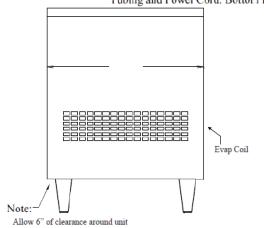

Note: Water Inlet 1/4" Flexible Tubing, Condensate Drain Hose 3/8" Flexible Tubing and Power Cord. Bottom Front.

- 4.25" legs
- Allow for 8" of clearance above the unit for service and access to water bath
- Allow for rear & side clearance around unit for airflow